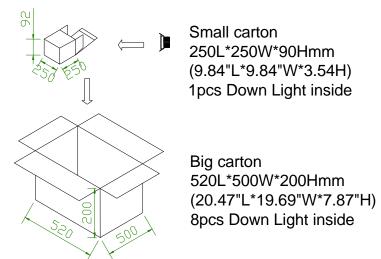

|  |
| Certification            | CE Approved; RoHS Compliant |  |  |

## **Product Selection Guide:**

| Product  | Beam<br>Angle | Total Lumens | ССТ        | Color         | CRI |
|----------|---------------|--------------|------------|---------------|-----|
| DL-WW48C | 120           | 1580±5%      | 2700-3500K | Warm White    | ≧80 |
| DL-NW48C | 120           | 1580±5%      | 4500-5000K | Neutral White | ≥80 |
| DL-W48C  | 120           | 1690±5%      | 6000-6500K | White         | ≧75 |

## DL-/XX/48/C









- ① DL: Down light
- ② XX: WW: (Warm White) NW (Neutral White) W (White)
- ③ 48: 48pcs of LED
- 4 C:AC100-240V input

#### **Product Dimensions:**



#### NOTES:

- 1. All dimensions unit in mm
- 2. Tolerances is  $\pm 0.5$ mm unless otherwise noted.

#### Package Dimension



## Installation Instructions and Warnings:

- Turn off power before inspection, installation, or removal.
- Not for use where exposed to the weather
- Do not use in totally enclosed fixtures.
- Not for use with dimmers.