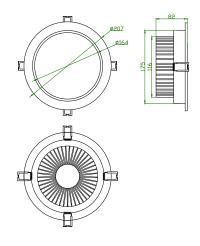

#### **Product Dimensions:**

#### NOTES:

- 1. All dimensions unit in mm
- 2. Tolerances is  $\pm 0.5$ mm unless otherwise noted.