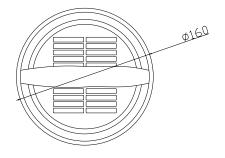

## Specifications:

- 1. Materrial: ABS plastic shell, PC transparent plastic cover ;
- 2. Battery: 4v3.5AH valve maintenance-free lead-acid battery;
- 3. Illuminant : 0.5w super bright LED×6 PCS;
- 4. LED life: More than 50000 hours;
- 5. Charging time : AC charging 7-8 hours, solar filling 20 hours or so;
- 6. Lighting time : I file 10 hours, II file 20 hours;
- 7. Net weight  $\therefore$  1.1Kg
- 8. Size:Dia160\*250mm

## **Dimensions:**

Notes:

- 1. All dimensions unit in mm
- 2.Tolerances is  $\pm 0.5$ mm unless otherwise noted.

HL-SW011