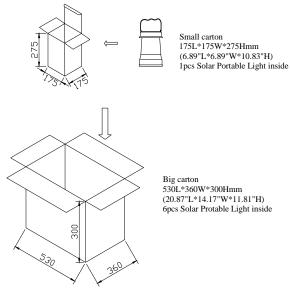

## Package Dimension:

Big carton 530L\*360W\*300Hmm (20.87"L\*14.17"W\*11.81"H) 6pcs Solar Protable Light inside