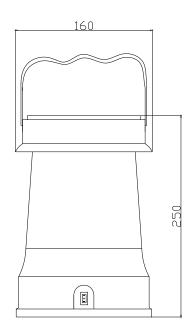

## Specifications:

- 1. Materrial: ABS plastic shell, PC transparent plastic cover ;
- 2. Battery: 4v3.5AH valve maintenance-free lead-acid battery;
- 3. Illuminant : 0.5w super bright LED×6 PCS;
- 4. LED life: More than 50000 hours;
- 5. Charging time : AC charging 7-8 hours, solar filling 20 hours or so;
- 6. Lighting time : I file 10 hours, II file 20 hours;
- 7. Net weight  $\therefore$  1.1Kg
- 8. Size:Dia160\*250mm

## **Dimensions:**

Notes:

- 1. All dimensions unit in mm
- 2.Tolerances is  $\pm 0.5$ mm unless otherwise noted.

HL-SW011