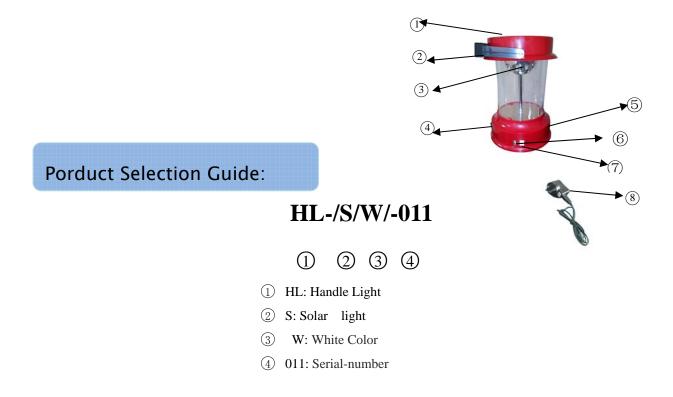

## Component Part:

- ① Solar panels
- ② Handle
- ⑦ USB Switch
- O Charging Indicator
- ④ Switch
- (5) Charge input socket

③ LED light source

6 USB Interface

**Warning:** To protect the battery life, portable lights dim, please recharge immediately .