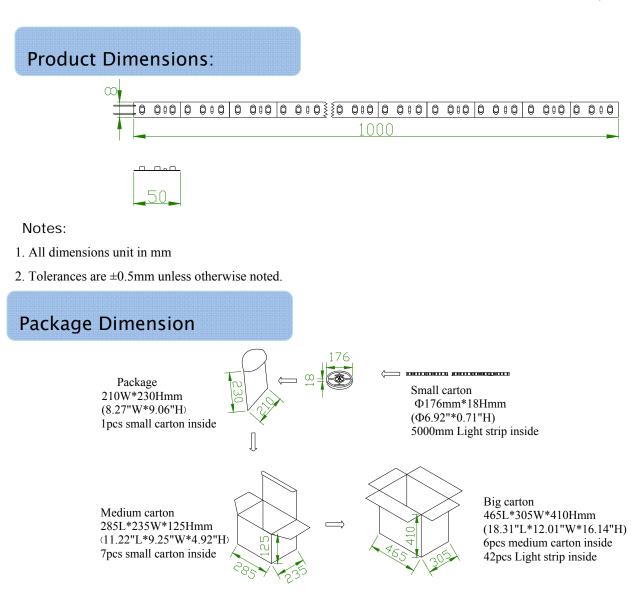

--------------|------------|-----------|
| LS-3528WW120R | 120°       | 840±5%       | 2700-3300K     | Warm White | ≧75       |
| LS-3528W120R  | 120°       | 900±5%       | 6000-6500K     | White      | $\geq$ 70 |
| LS-3528R120R  | 120°       |              | 624nm          | Red        |           |
| LS-3528G120R  | 120°       |              | 525nm          | Green      |           |
| LS-3528B120R  | 120°       |              | 470nm          | Blue       |           |
| LS-3528Y120R  | 120°       |              | 589nm          | Yellow     |           |

# LS-/3528/XX/120/R



- ① LS: Light Strip
- ② 3528: 3528 LED type

3 XX: WW (Warm White) W (White) R (Red)
G (Green) B (Blue) Y (Yellow)

④ 120: 120 pcs of LED

⑤ R: DC12V

(5)

## LED Light Strip Lamp Series

#### DC12V 9.6W/M



#### Installation Instructions and Warnings:

- Turn off power before inspection, installation, or removal.
- Not for use where exposed to the weather
- Do not use in totally enclosed fixtures.
- Not for use with dimmers.
- Please make sure to use a suitable adapter. Please mind the minimum load of your adapter.
- 5A adapter (May actuate 10 meter lamp strip):

Adapter Input Voltage: AC100-240V

Adapter Output Voltage: DC12V

Operation Range: 90 - 264VAC

The maximum input current is measured at maximum load: 0.5A@ 100~240VAC.