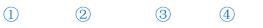

# LS-/3528/XX/120/R

- ① LS: Light Strip
- ② 3528: 3528 LED type

3 XX: WW (Warm White) W (White) R (Red)
G (Green) B (Blue) Y (Yellow)

④ 120: 120 pcs of LED

⑤ R: DC12V

(5)