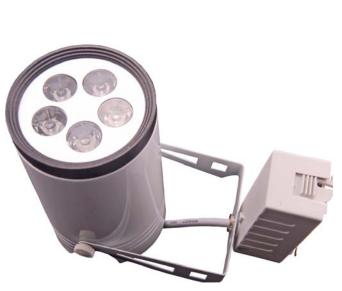

# Product Specifications:

| Lamp Shell               | Aluminum alloy |  |  |
|--------------------------|----------------|--|--|
| Input Voltage            | 100~240V AC    |  |  |
| Lens                     | PMMA           |  |  |
| Wattage                  | 5W             |  |  |
| Power Factor             | PF≧0.8         |  |  |
| Operating Frequency      | 50-60Hz        |  |  |
| Operating Temperature    | -20°C ∽ +60°C  |  |  |
| Storage Temperature      | -30°C ∽ +70°C  |  |  |
| Net Weight per piece (g) | 373            |  |  |
| Certification            | RoHS Compliant |  |  |

# TK-/H/XX/1W/5/C/2

- ① TK: Track Light
- ② H: High Power LED
- ③ XX: WW(Warm White) W(White)
- (4) 1W: the single LED power is 1W
- (5) 5: 5pcs of LED
- ⑥ C: AC100-240V
- ⑦ 2: Crust type