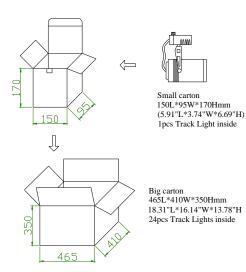

## **Product Dimensions:**

NOTES:

- 1. All dimensions unit in mm
- 2. Tolerances are  $\pm 0.5$ mm unless otherwise noted.

Package Dimension: