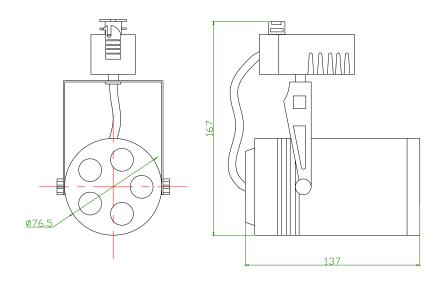

## **Product Dimensions:**

NOTES:

- 1. All dimensions unit in mm
- 2. Tolerances are  $\pm 0.5$ mm unless otherwise noted.

Package Dimension: