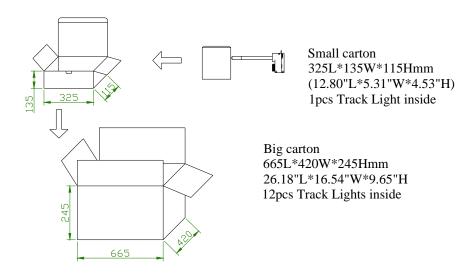

|  |  |
| Certification            | RoHS Compliant |  |  |

### **Product Selection Guide:**

| Product     | Beam<br>Angle | Total Lumens | ССТ        | Color      | CRI |
|-------------|---------------|--------------|------------|------------|-----|
| TK-HWW1W9C1 | 45            | 710±5%       | 2700-3500K | Warm White | ≧75 |
| TK-HW1W9C1  | 45            | 772±5%       | 6000-6500K | White      | ≥70 |

# TK-/H/XX/1W/9/C1

(1)

2

(3)

4

**(5)** 

① TK: Track Light

② H: High Power LED

③ XX: WW(Warm White) W(White)

4 1W: the single LED power is 1W

⑤ 9: 9pcs of LED

⑥ C: AC100-240V

7 1: Crust type

Data Sheet AC100-240V 9W

### **Product Dimensions:**



#### NOTES:

- 1. All dimensions unit in mm
- 2. Tolerances are  $\pm 0.5$ mm unless otherwise noted.

## Package Dimension: