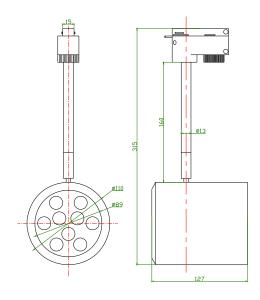

### **Product Dimensions:**

#### NOTES:

- 1. All dimensions unit in mm
- 2. Tolerances are  $\pm 0.5$ mm unless otherwise noted.