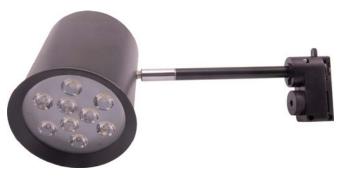

Data Sheet AC100-240V 9W

#### Features:

- No UV or IR light radiation.
- Provide 45° beam angles.
- Easy Installation:
- Very Low Power Consumption:

Less than 9Watts

- Long lifetime: 25000 hours (L<sub>70</sub>).
- Sturdy Construction:

PMMA lens And Aluminum alloy Lamp Shell.

- High CRI: 70-80
- Correlated Color Temperature: 2700-12000K
- Operating temperature:  $-20^{\circ}\text{C} \sim +60^{\circ}\text{C}$ .
- 100~240V AC input.