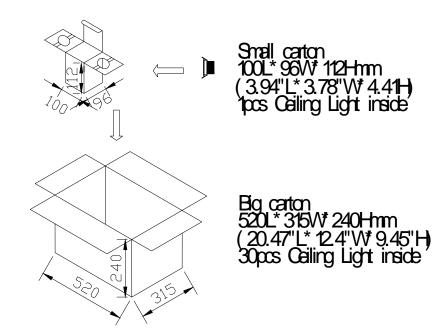

#### NOTES:

- 1. All dimensions unit in mm
- 2.Tolerances is  $\pm 0.5 \text{mm}$  unless otherwise noted.

Package Dimension