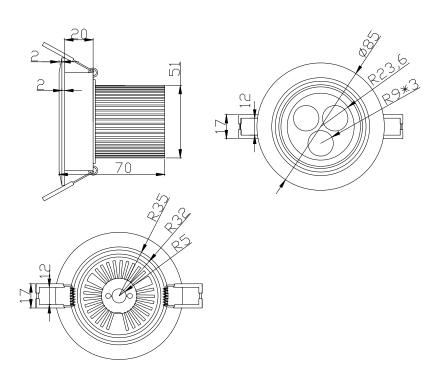

- ① CL: Ceiling light
- ② H: High Power LED Type
- ③ XX: W (White Color) WW(Warm White)
- (4) 1W: The single LED power is 1W
- ⑤ 3: 3 pcs of LED
- ⑥ C: AC 100-240V

**Product Dimensions:** 

#### NOTES:

- 1. All dimensions unit in mm
- 2.Tolerances is  $\pm 0.5 \text{mm}$  unless otherwise noted.

Package Dimension