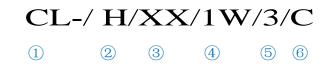

- ① CL: Ceiling light
- ② H: High Power LED Type
- ③ XX: W (White Color) WW(Warm White)
- (4) 1W: The single LED power is 1W
- ⑤ 3: 3 pcs of LED
- ⑥ C: AC 100-240V

**Product Dimensions:** 