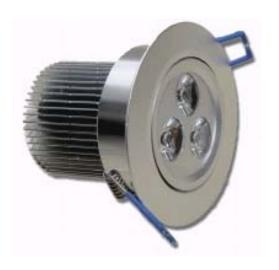

# Ceiling Light LED Lamp Series

# CL-HXX1W3C 100-240V 4W

#### Features:

- No UV or IR light radiation.
- Provide 45° beam angles.
- Very Low Power Consumption: Less than 4Watts
- Long lifetime: 25000 hours (L<sub>70</sub>).
- Sturdy Construction: UV Stabilized PMMA Lens and Aluminium alloy Lamp Shell.
- High CRI: 75-85
- Correlated Color Temperature: 2700-12000K
- Operating temperature:  $-20^{\circ}C \sim +60^{\circ}C$ .
- 100~240V AC input.