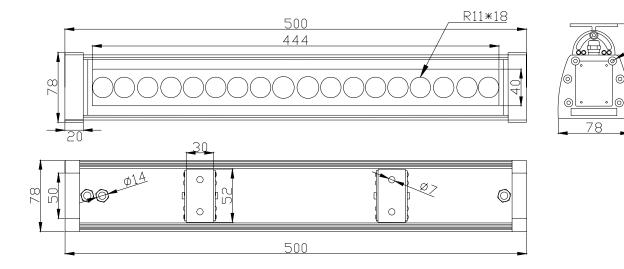

(6)

Data Sheet

Δ

**Product Dimensions:** 

- 1. All dimensions unit in mm
- 2. Tolerances is  $\pm 0.5$  mm unless otherwise noted.