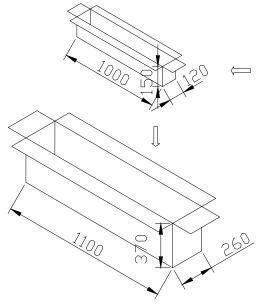

# Package Dimension

#### 

Small carton 1000L\*120W\*150Hmm (39.37"L\*4.72"W\*5.91"H) 2pcs Wall washing light inside

Big carton 1100L\*260W\*370Hmm 43.31"L\*10.24"W\*14.57"H 4pcs Small Carton inside 8pcs Wall washing light inside