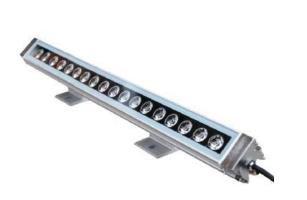

#### Features:

- No UV or IR light radiation.
- Provide 45° beam angles.
- Easy Installation:
- Very Low Power Consumption:
  - Less than 18Watts
- Long lifetime: 25000 hours ( $L_{70}$ ).
- Sturdy Construction:

UV Stabilized PMMA Lens And Aluminium alloy Lamp

Shell.

- High CRI: 75-85
- Correlated Color Temperature: 2700-12000K
- Operating temperature:  $-20^{\circ}C \sim +60^{\circ}C$ .
- 100~240V AC input.

## Application:

- Hotle Lighting
- Display / Cabinet / Kiosk Lighting
- Architectural Lighting
- Art Gallery and Museum Lighting
- Other Lighting