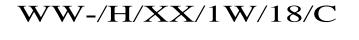

3

4

(5)

2

① WW: Wall Washint Light

(1)

- ② H: High Power LED Type
- ③ XX: W( White ) WW ( Warm White)
- (4) 1W: The single LED power is 1W
- (5) 18: 18pcs of LED

⑥ C: AC 100-240V