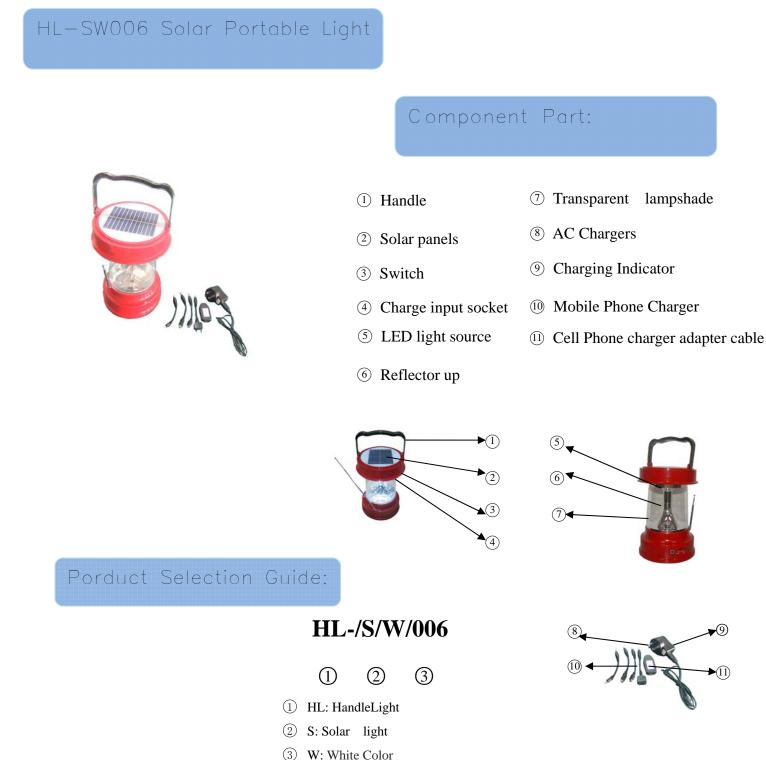

**Warning:** To protect the battery life, portable lights dim, please recharge immediately .

Solar Portable Lamp Series

Data Sheet

(4) 006: Serial-number

HL-SW006

3W 4V



"OFF\_\_\_\_ON": The "OFF" is shut down the radio, The "ON" is open the radio,

and the"\_\_\_\_"is  $\pm$  volume.

"Scan": automatic conversion radio stations

"Reset": Back to low frequency

"Antenna": Receive radio

#### Note:

- Before use, please read the manual carefully and charge;
- 2. For the provision of lighting your home, please ensure that there is sufficient battery power;
- 3. Please charge when it dim;
- 4. Portable lights when not in use, please switch set "o"file;
- 5. Portable lamps 0°C(32F) breotw 40°C(104F) over the temperature environments, Their power may be reduced charge;
- Please charge