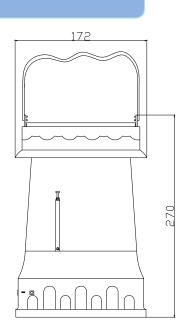

### Dimensions:

Notes:

1. All dimensions unit in mm

2.Tolerances is  $\pm 0.5$ mm unless otherwise noted.