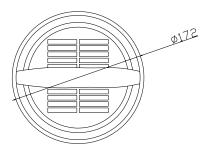

### Dimensions:

Notes:

1. All dimensions unit in mm

2.Tolerances is  $\pm 0.5$ mm unless otherwise noted.