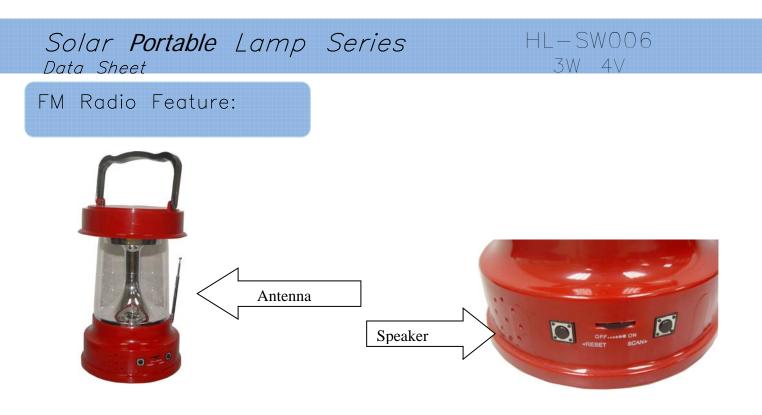

**Warning:** To protect the battery life, portable lights dim, please recharge immediately .

Solar Portable Lamp Series

Data Sheet

(4) 006: Serial-number

HL-SW006

3W 4V

"OFF\_\_\_\_ON": The "OFF" is shut down the radio, The "ON" is open the radio,

and the"\_\_\_\_"is  $\pm$  volume.

"Scan": automatic conversion radio stations

"Reset": Back to low frequency

"Antenna": Receive radio