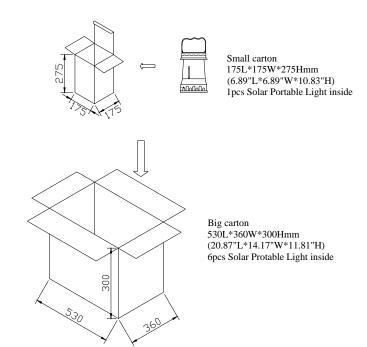

## Package Dimension:

Phone: +86-755-2518-8967 E-mail: sales@luckylight.cn http://www.luckylighting.com