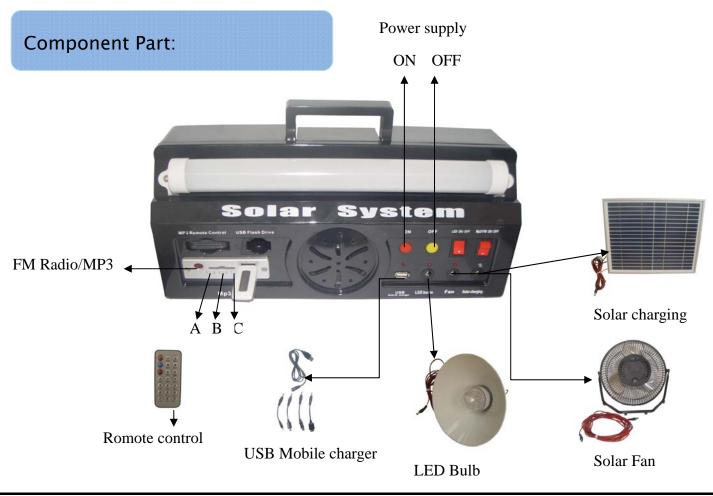

## FM Radio Feature:

- 1. "B" button is automatic search for a station, automatically saved.
- 2. Press the "A" button to select prev radio station, press "C" button to select the next station.

### Note:

- 1. In the first use the product.plaese use solar charging 8 hours
- 2. To provide lighting to your home, please ensure that there is sufficient battery power.
- 3. The remote controller can undertake corresponding instruction, such as playing,tentative,volume inscreas or descrease etc.
- 4. Please charge regularly, charge at least 8 times every 3 months.
- 5. When not in use, please set the switch in "off" position;
- 6. Press "MP3/FM ON/OFF", MP3/FM power is turned on ,the indication lights.
- 7. Play automatically insert a USB flash driver or SD menory crad,the initial volume of 50%.
- 8. Hold down the "C"button.Do not let go gradually increase the volume, press and immediately release the change songs.
- 9. Hold down the "A" button.Do not let go gradually reduce the volume, press and immediately release the change songs.
- 10. "B"button is Play/Pause.

## Portable light charging:

- 1. Please charge before use;
- 2. Use of solar charging, put the solar panels in many sunny place, attention to avoid blocked the solar panels
- 3. Some heat may be produced when charging the battery ,it is nomal phenomenon.