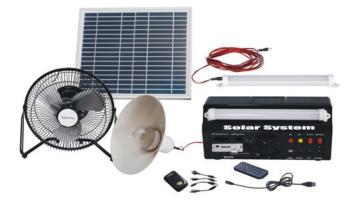

#### Function;

MP3/FM/Fan/LED Light/Mobile phone charger

Lucky Light Electronics Co., Ltd LED Lighting Manufacturer In China Phone: +86-755-2518-8967 E-mail: sales@luckylight.cn http://www.luckylighting.com **Warning:** To protect the battery life, when portable lights dim, please recharge immediately.

## Specifications:

- 1. Material: ABS plastic ;
- 2. Solar battery:18V0.56A solar panels
- 3. Battery:12V 7AH valve maintenance-free lead-acid battery
- 4. Illuminant : 2 pcs of Bulb Light.1 pcs of tube light.
- 5. LED life: More than 25000 hours;
- 5. Charging time : solar filling 24 hours or so;
- 6. Lighting time : 10 hours;
- 7. Packing size:410\*355\*190mm
- 8. N.W: 5.5Kg