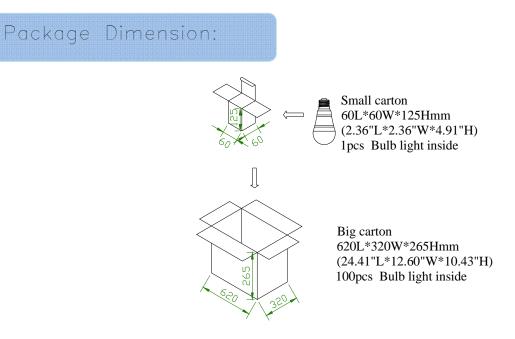

#### Product Dimension:

NOTES:

- 1. Dimensions are in millimeters.
- 2. Tolerances are  $\pm 0.5$ mm unless otherwise noted.