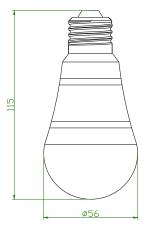

#### Product Dimension:

NOTES:

- 1. Dimensions are in millimeters.
- 2. Tolerances are  $\pm 0.5$ mm unless otherwise noted.