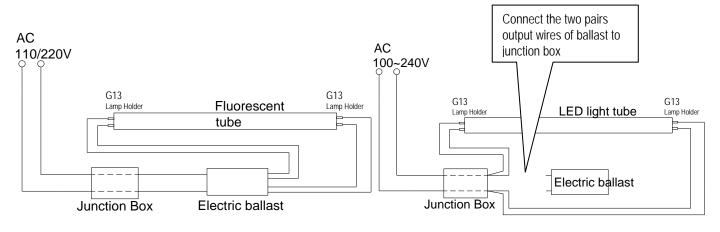

26*600mm                  |  |  |

## Product Selection Guide:

| Product  | Beam<br>Angle | Total Lumens | ССТ        | Color      | CRI       |
|----------|---------------|--------------|------------|------------|-----------|
| T8-WW48C | 120°          | 800±5%       | 2700-3500K | Warm White | ≧80       |
| T8-W48C  | 120°          | 850±5%       | 6000-6500K | White      | $\geq$ 70 |



1 2 3 4

- (1) T8: Product type
- 2 XX: W( White ) WW ( Warm White)
- ③ 48: 48 pcs of LED
- ④ C: AC100~240V input

# LED Tube Light Lamp Series

### Data Sheet





Notes:

- 1. All dimensions unit in mm.
- 2. Tolerances are  $\pm 0.5 \text{mm}$  unless otherwise noted.

# Wiring Diagram:



# LED Tube Light Lamp Series

#### Data Sheet

T8-XX48C AC100-240V 10W

•Lamp bracket of electronic ballast :



Packing Dimensions:



## Installation Instructions and Warnings:

- Turn off power before inspection, installation, or removal.
- Not for use where exposed to the weather
- Do not use in totally enclosed fixtures.
- Not for use with dimmers.