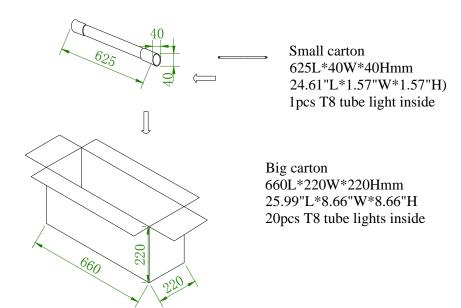

#### Data Sheet

T8-XX48C AC100-240V 10W

•Lamp bracket of electronic ballast :

Packing Dimensions: