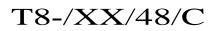

1 2 3 4

- (1) T8: Product type
- 2 XX: W( White ) WW ( Warm White)
- ③ 48: 48 pcs of LED
- ④ C: AC100~240V input