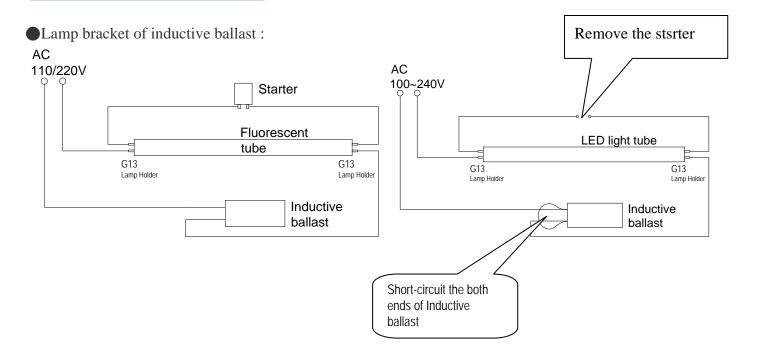

# Wiring Diagram:

#### Data Sheet

T8-XX48C AC100-240V 10W

•Lamp bracket of electronic ballast :

Packing Dimensions: