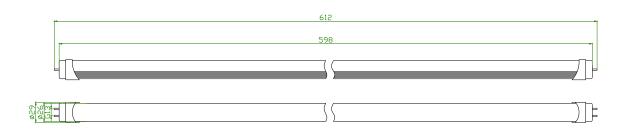

# Product Specifications:

| Lamp Shell               | Aluminium alloy and PC      |  |  |
|--------------------------|-----------------------------|--|--|
| Input Voltage            | 100-240V AC                 |  |  |
| Wattage                  | 10 W                        |  |  |
| Power Factor             | PF≧0.92                     |  |  |
| Operating frequency      | 50-60Hz                     |  |  |
| Operating Temperature    | -20°C ∽ +60°C               |  |  |
| Storage Temperature      | -30°C ∽ +70°C               |  |  |
| Net Weight per piece (g) | 198g                        |  |  |
| Certification            | CE Approved; RoHS Compliant |  |  |
| Size                     | ¢ 26*600mm                  |  |  |

### Data Sheet

Notes:

- 1. All dimensions unit in mm.
- 2. Tolerances are  $\pm 0.5 \text{mm}$  unless otherwise noted.