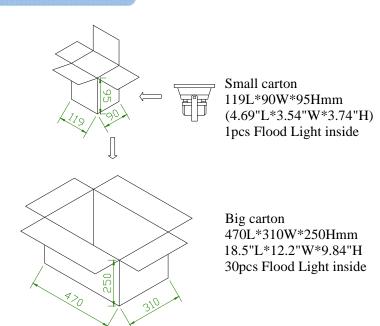

Product     | Beam<br>Angle | Total<br>Lumens(Im) | Color Temp<br>/Wavelength | Color       | CRI |
|-------------|---------------|---------------------|---------------------------|-------------|-----|
| FL-HWW10W1C | 120°          | $800 \pm 5\%$       | 2700K~3500K               | White White | ≧75 |
| FL-HW10W1C  | 120°          | 900±5%              | 6000K~6500K               | White       | ≥70 |

## FL/-H/XX/10W/1/C

123456

- ① FL: Product Type
- ② H: High Power LED
- ③ XX: W(White Color) WW(Warm White)
- ④ 10W: the Single LED Power is 10W
- ⑤ 1: 1pcs of LED
- 6 C: AC100-240V input

# LED Flood Light Lamp Series

#### Data Sheet

#### **Product Dimensions:**





Notes:

- 1. All dimensions unit in mm
- 2. Tolerances are  $\pm 0.5$ mm unless otherwise noted.

## Package Dimension