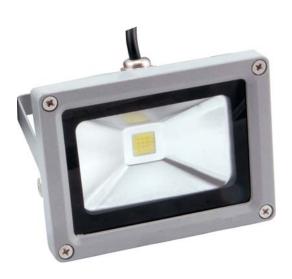

# FL-HXX10W1C

#### Features:

- No UV or IR light radiation.
- Provide120° beam angles.
- Easy Installation:
- Very Low Power Consumption: Less than 10 Watts
- Long lifetime: 25000 hours (L<sub>70</sub>).
- Sturdy Construction:

UV Stabilized toughened glass and Aluminum alloy Lamp Base.

- High CRI: 70-85
- Correlated Color Temperature:2700-12000K
- Operating temperature:  $-20^{\circ}C \sim +60^{\circ}C$ .
- AC100~240 V input.
- LED type: 1 Module LED