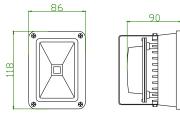

#### **Product Dimensions:**

Notes:

- 1. All dimensions unit in mm
- 2. Tolerances are  $\pm 0.5$ mm unless otherwise noted.